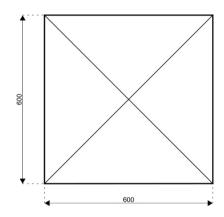

## **SPECIFICATIONS**

Span width: 6.00m

Eave Height: 2.30m

Ridge Height:

Peak height: 5.79m

Bay distance: 6.00m

Roof pitch: 20° inner roof pitch

Number of gable uprights: