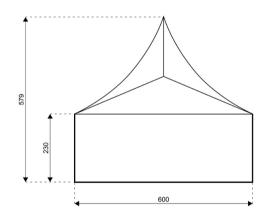

## **SPECIFICATIONS**

Span width: 6.00m

Eave Height: 2.30m

Ridge Height:

Peak height: 5.79m

Bay distance: 6.00m

Roof pitch: 20° inner roof pitch

Number of gable uprights: